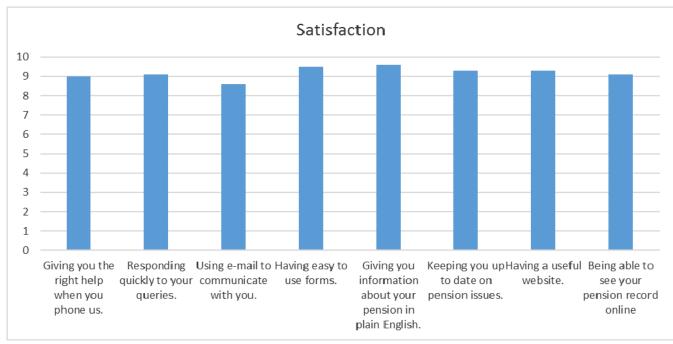

The charts below give a picture of the customers overall views about our services;