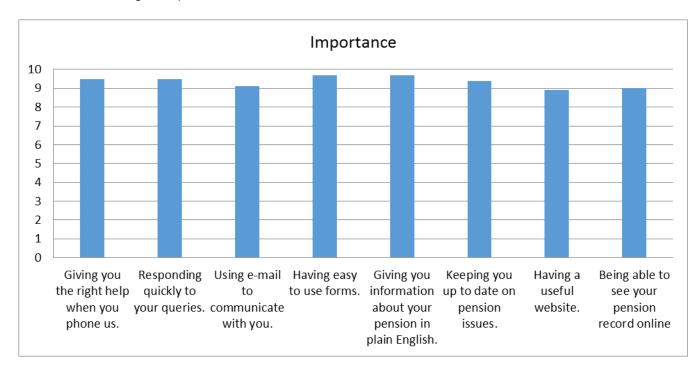

The charts below give a picture of the customers overall views about our services;